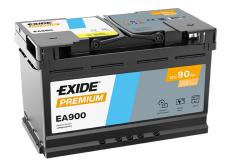

## **Premium EA900**

| Part number                    | EA900         |
|--------------------------------|---------------|
| Technology                     | Flooded       |
| EAN/GTIN                       | 3661024036450 |
| Voltage                        | 12 V          |
| Capacity                       | 90.0 Ah       |
| CCA                            | 720 A         |
| Length                         | 315 mm        |
| Width                          | 175 mm        |
| Height                         | 190 mm        |
| Box size                       | L04           |
| Polarity                       | ETN 0         |
| Terminal Type                  | EN taper post |
| Hold Down                      | B13           |
| Weights (subject of variation) | 19.70 kg      |