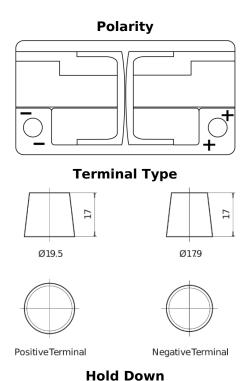

## **Premium EA852**

| Part number                    | EA852         |
|--------------------------------|---------------|
| Technology                     | Flooded       |
| EAN/GTIN                       | 3661024034296 |
| Voltage                        | 12 V          |
| Capacity                       | 85.0 Ah       |
| CCA                            | 800 A         |
| Length                         | 315 mm        |
| Width                          | 175 mm        |
| Height                         | 175 mm        |
| Box size                       | LB4           |
| Polarity                       | ETN 0         |
| Terminal Type                  | EN taper post |
| Hold Down                      | B13           |
| Weights (subject of variation) | 18.60 kg      |