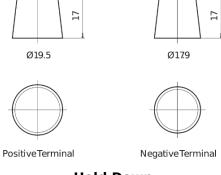

## Polarity Terminal Type Ø19.5 Ø179

## **Hold Down**

Design, features and specifications are subject to change without notice. We disclaim any representation or warranty, express or implied, concerning the data or recommendations, and in no event shall be liable for any loss or damage claimed to have arisen as a result. Some products may not be available in your local market.