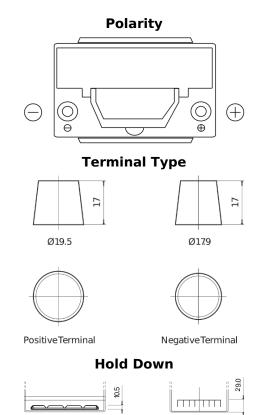

## **Premium EA754**

| Part number                    | EA754         |
|--------------------------------|---------------|
| Technology                     | Flooded       |
| EAN/GTIN                       | 3661024034166 |
| Voltage                        | 12 V          |
| Capacity                       | 75.0 Ah       |
| CCA                            | 630 A         |
| Length                         | 270 mm        |
| Width                          | 173 mm        |
| Height                         | 222 mm        |
| Box size                       | D26           |
| Polarity                       | ETN 0         |
| Terminal Type                  | EN taper post |
| Hold Down                      | Korean B1+B6  |
| Weights (subject of variation) | 17.40 kg      |