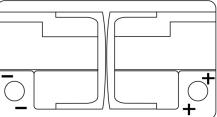

## **Premium EA722**



| Part number                    | EA722         |
|--------------------------------|---------------|
| Technology                     | Flooded       |
| EAN/GTIN                       | 3661024034289 |
| Voltage                        | 12 V          |
| Capacity                       | 72.0 Ah       |
| CCA                            | 720 A         |
| Length                         | 278 mm        |
| Width                          | 175 mm        |
| Height                         | 175 mm        |
| Box size                       | LB3           |
| Polarity                       | ETN 0         |
| Terminal Type                  | EN taper post |
| Hold Down                      | B13           |
| Weights (subject of variation) | 15.90 kg      |

Polarity



## **Terminal Type**



Ø19.5



PositiveTerminal



Ø179

17

NegativeTerminal

Hold Down



Design, features and specifications are subject to change without notice. We disclaim any representation or warranty, express or implied, concerning the data or recommendations, and in no event shall be liable for any loss or damage claimed to have arisen as a result. Some products may not be available in your local market.