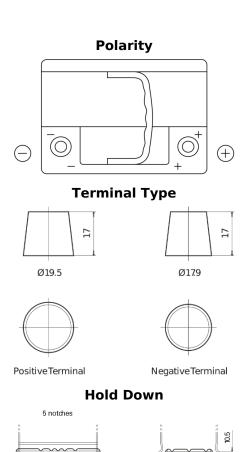

## **Premium EA640**

| Part number                    | EA640         |
|--------------------------------|---------------|
| Technology                     | Flooded       |
| EAN/GTIN                       | 3661024034227 |
| Voltage                        | 12 V          |
| Capacity                       | 64.0 Ah       |
| CCA                            | 640 A         |
| Length                         | 242 mm        |
| Width                          | 175 mm        |
| Height                         | 190 mm        |
| Box size                       | L02           |
| Polarity                       | ETN 0         |
| Terminal Type                  | EN taper post |
| Hold Down                      | B13           |
| Weights (subject of variation) | 14.90 kg      |
|                                |               |