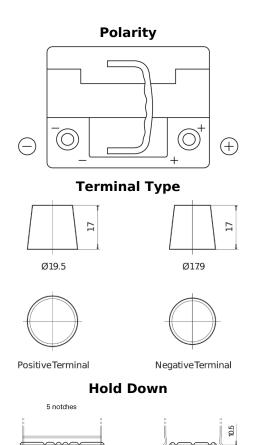

## **Premium EA530**

| Part number                    | EA530         |
|--------------------------------|---------------|
| Technology                     | Flooded       |
| EAN/GTIN                       | 3661024034203 |
| Voltage                        | 12 V          |
| Capacity                       | 53.0 Ah       |
| CCA                            | 540 A         |
| Length                         | 207 mm        |
| Width                          | 175 mm        |
| Height                         | 190 mm        |
| Box size                       | L01           |
| Polarity                       | ETN 0         |
| Terminal Type                  | EN taper post |
| Hold Down                      | B13           |
| Weights (subject of variation) | 12.70 kg      |
|                                |               |