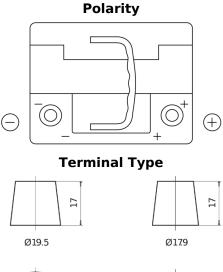

## **Premium EA472**

| Part number                    | EA472         |
|--------------------------------|---------------|
| Technology                     | Flooded       |
| EAN/GTIN                       | 3661024034265 |
| Voltage                        | 12 V          |
| Capacity                       | 47.0 Ah       |
| CCA                            | 450 A         |
| Length                         | 207 mm        |
| Width                          | 175 mm        |
| Height                         | 175 mm        |
| Box size                       | LB1           |
| Polarity                       | ETN 0         |
| Terminal Type                  | EN taper post |
| Hold Down                      | B13           |
| Weights (subject of variation) | 11.40 kg      |