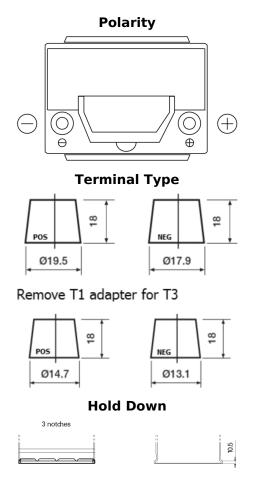

## **Premium EA406**

| Part number                    | EA406          |
|--------------------------------|----------------|
| Technology                     | Flooded        |
| EAN/GTIN                       | 3661024037433  |
| Voltage                        | 12 V           |
| Capacity                       | 40.0 Ah        |
| CCA                            | 350 A          |
| Length                         | 187 mm         |
| Width                          | 127 mm         |
| Height                         | 220 mm         |
| Box size                       | B19            |
| Polarity                       | ETN 0          |
| Terminal Type                  | JIS taper post |
| Hold Down                      | B1             |
| Weights (subject of variation) | 9.30 kg        |