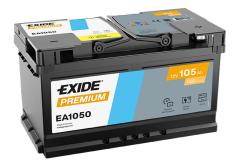

## Premium EA1050

| Part number                    | EA1050        |
|--------------------------------|---------------|
| Technology                     | Flooded       |
| EAN/GTIN                       | 3661024034302 |
| Voltage                        | 12 V          |
| Capacity                       | 105.0 Ah      |
| CCA                            | 850 A         |
| Length                         | 315 mm        |
| Width                          | 175 mm        |
| Height                         | 205 mm        |
| Box size                       | LH4           |
| Polarity                       | ETN 0         |
| Terminal Type                  | EN taper post |
| Hold Down                      | B13           |
| Weights (subject of variation) | 23.10 kg      |
|                                |               |