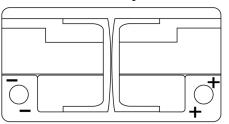

s** 

## EFB DL800





| Part number                    | DL800         |
|--------------------------------|---------------|
| Technology                     | EFB           |
| EAN/GTIN                       | 3661024025706 |
| Voltage                        | 12 V          |
| Capacity                       | 80.0 Ah       |
| CCA                            | 800 A         |
| Length                         | 315 mm        |
| Width                          | 175 mm        |
| Height                         | 190 mm        |
| Box size                       | L04           |
| Polarity                       | ETN 0         |
| Terminal Type                  | EN taper post |
| Hold Down                      | B13           |
| Weights (subject of variation) | 22.10 kg      |

Polarity



## **Terminal Type**



17





NegativeTerminal

17

PositiveTerminal

**Hold Down** 



Design, features and specifications are subject to change without notice. We disclaim any representation or warranty, express or implied, concerning the data or recommendations, and in no event shall be liable for any loss or damage claimed to have arisen as a result. Some products may not be available in your local market.