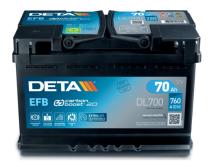

## **EFB DL700**

| Part number                    | DL700         |
|--------------------------------|---------------|
| Technology                     | EFB           |
| EAN/GTIN                       | 3661024025690 |
| Voltage                        | 12 V          |
| Capacity                       | 70.0 Ah       |
| CCA                            | 760 A         |
| Length                         | 278 mm        |
| Width                          | 175 mm        |
| Height                         | 190 mm        |
| Box size                       | L03           |
| Polarity                       | ETN 0         |
| Terminal Type                  | EN taper post |
| Hold Down                      | B13           |
| Weights (subject of variation) | 19.30 kg      |