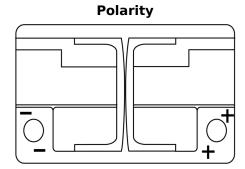

## **EFB DL700**

| Part number                    | DL700         |
|--------------------------------|---------------|
| Technology                     | EFB           |
| EAN/GTIN                       | 3661024025690 |
| Voltage                        | 12 V          |
| Capacity                       | 70.0 Ah       |
| CCA                            | 760 A         |
| Length                         | 278 mm        |
| Width                          | 175 mm        |
| Height                         | 190 mm        |
| Box size                       | L03           |
| Polarity                       | ETN 0         |
| Terminal Type                  | EN taper post |
| Hold Down                      | B13           |
| Weights (subject of variation) | 19.30 kg      |

## Terminal Type Ø19.5 Ø179

PositiveTerminal

NegativeTerminal

Design, features and specifications are subject to change without notice. We disclaim any representation or warranty, express or implied, concerning the data or recommendations, and in no event shall be liable for any loss or damage claimed to have arisen as a result. Some products may not be available in your local market.