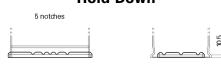

## **EFB DL700**

| Part number                    | DL700         |
|--------------------------------|---------------|
| Technology                     | EFB           |
| EAN/GTIN                       | 3661024025690 |
| Voltage                        | 12 V          |
| Capacity                       | 70.0 Ah       |
| CCA                            | 760 A         |
| Length                         | 278 mm        |
| Width                          | 175 mm        |
| Height                         | 190 mm        |
| Box size                       | L03           |
| Polarity                       | ETN 0         |
| Terminal Type                  | EN taper post |
| Hold Down                      | B13           |
| Weights (subject of variation) | 19.30 kg      |