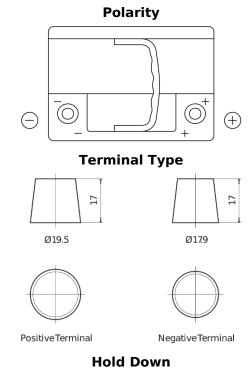

## **EFB DL600**

| Part number                    | DL600         |
|--------------------------------|---------------|
| Technology                     | EFB           |
| EAN/GTIN                       | 3661024025683 |
| Voltage                        | 12 V          |
| Capacity                       | 60.0 Ah       |
| CCA                            | 640 A         |
| Length                         | 242 mm        |
| Width                          | 175 mm        |
| Height                         | 190 mm        |
| Box size                       | L02           |
| Polarity                       | ETN 0         |
| Terminal Type                  | EN taper post |
| Hold Down                      | B13           |
| Weights (subject of variation) | 17.00 kg      |