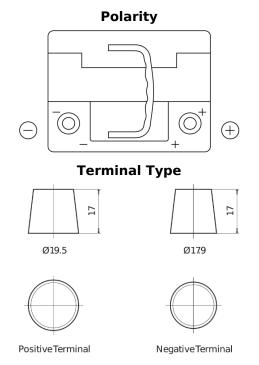

## EFB DL550

| Part number                    | DL550         |
|--------------------------------|---------------|
| Technology                     | EFB           |
| EAN/GTIN                       | 3661024026444 |
| Voltage                        | 12 V          |
| Capacity                       | 55.0 Ah       |
| CCA                            | 540 A         |
| Length                         | 207 mm        |
| Width                          | 175 mm        |
| Height                         | 190 mm        |
| Box size                       | L01           |
| Polarity                       | ETN 0         |
| Terminal Type                  | EN taper post |
| Hold Down                      | B13           |
| Weights (subject of variation) | 14.10 kg      |