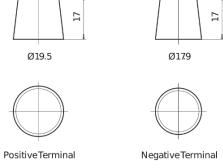

| Part number                    | DL1000        |
|--------------------------------|---------------|
| Technology                     | EFB           |
| EAN/GTIN                       | 3661024026888 |
| Voltage                        | 12 V          |
| Capacity                       | 100.0 Ah      |
| CCA                            | 900 A         |
| Length                         | 353 mm        |
| Width                          | 175 mm        |
| Height                         | 190 mm        |
| Box size                       | L05           |
| Polarity                       | ETN 0         |
| Terminal Type                  | EN taper post |
| Hold Down                      | B13           |
| Weights (subject of variation) | 25.50 kg      |

## Polarity Terminal Type



## **Hold Down**



Design, features and specifications are subject to change without notice. We disclaim any representation or warranty, express or implied, concerning the data or recommendations, and in no event shall be liable for any loss or damage claimed to have arisen as a result. Some products may not be available in your local market.