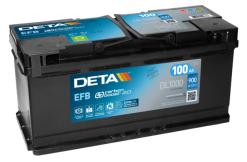

## **EFB DL1000**

| Part number                    | DL1000        |
|--------------------------------|---------------|
| Technology                     | EFB           |
| EAN/GTIN                       | 3661024026888 |
| Voltage                        | 12 V          |
| Capacity                       | 100.0 Ah      |
| CCA                            | 900 A         |
| Length                         | 353 mm        |
| Width                          | 175 mm        |
| Height                         | 190 mm        |
| Box size                       | L05           |
| Polarity                       | ETN 0         |
| Terminal Type                  | EN taper post |
| Hold Down                      | B13           |
| Weights (subject of variation) | 25.50 kg      |