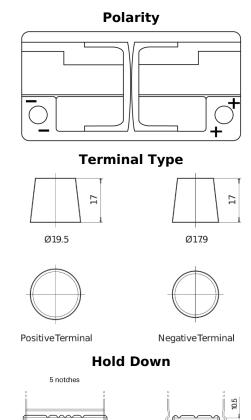

## **AGM DK960**

| Part number                    | DK960         |
|--------------------------------|---------------|
| Technology                     | AGM           |
| EAN/GTIN                       | 3661024027144 |
| Voltage                        | 12 V          |
| Capacity                       | 96.0 Ah       |
| CCA                            | 850 A         |
| Length                         | 353 mm        |
| Width                          | 175 mm        |
| Height                         | 190 mm        |
| Box size                       | L05           |
| Polarity                       | ETN 0         |
| Terminal Type                  | EN taper post |
| Hold Down                      | B13           |
| Weights (subject of variation) | 26.10 kg      |