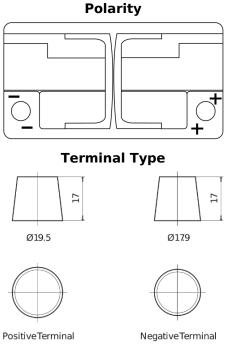

## **Batteries for Cars**

| Part number                    | DK820         |
|--------------------------------|---------------|
| Technology                     | AGM           |
| EAN/GTIN                       | 3661024027137 |
| Voltage                        | 12 V          |
| Capacity                       | 82.0 Ah       |
| CCA                            | 800 A         |
| Length                         | 315 mm        |
| Width                          | 175 mm        |
| Height                         | 190 mm        |
| Box size                       | L04           |
| Polarity                       | ETN 0         |
| Terminal Type                  | EN taper post |
| Hold Down                      | B13           |
| Weights (subject of variation) | 23.30 kg      |
|                                |               |