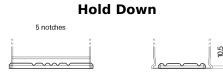

## **AGM DK720**

| Part number                    | DK720         |
|--------------------------------|---------------|
| Technology                     | AGM           |
| EAN/GTIN                       | 3661024027120 |
| Voltage                        | 12 V          |
| Capacity                       | 72.0 Ah       |
| CCA                            | 760 A         |
| Length                         | 278 mm        |
| Width                          | 175 mm        |
| Height                         | 190 mm        |
| Box size                       | L03           |
| Polarity                       | ETN 0         |
| Terminal Type                  | EN taper post |
| Hold Down                      | B13           |
| Weights (subject of variation) | 20.60 kg      |