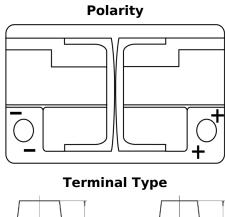

## **AGM DK720**

| Part number                    | DK720         |
|--------------------------------|---------------|
| Technology                     | AGM           |
| EAN/GTIN                       | 3661024027120 |
| Voltage                        | 12 V          |
| Capacity                       | 72.0 Ah       |
| CCA                            | 760 A         |
| Length                         | 278 mm        |
| Width                          | 175 mm        |
| Height                         | 190 mm        |
| Box size                       | L03           |
| Polarity                       | ETN 0         |
| Terminal Type                  | EN taper post |
| Hold Down                      | B13           |
| Weights (subject of variation) | 20.60 kg      |