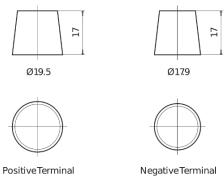

## **AGM DK720**

| Part number                    | DK720         |
|--------------------------------|---------------|
| Technology                     | AGM           |
| EAN/GTIN                       | 3661024027120 |
| Voltage                        | 12 V          |
| Capacity                       | 72.0 Ah       |
| CCA                            | 760 A         |
| Length                         | 278 mm        |
| Width                          | 175 mm        |
| Height                         | 190 mm        |
| Box size                       | L03           |
| Polarity                       | ETN 0         |
| Terminal Type                  | EN taper post |
| Hold Down                      | B13           |
| Weights (subject of variation) | 20.60 kg      |