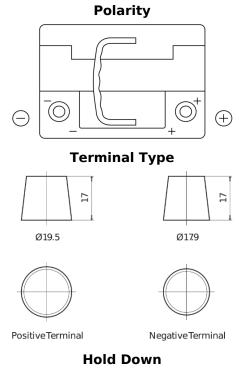

## **AGM DK620**

| Part number                    | DK620         |
|--------------------------------|---------------|
| Technology                     | AGM           |
| EAN/GTIN                       | 3661024027113 |
| Voltage                        | 12 V          |
| Capacity                       | 62.0 Ah       |
| CCA                            | 680 A         |
| Length                         | 242 mm        |
| Width                          | 175 mm        |
| Height                         | 190 mm        |
| Box size                       | L02           |
| Polarity                       | ETN 0         |
| Terminal Type                  | EN taper post |
| Hold Down                      | B13           |
| Weights (subject of variation) | 17.90 kg      |