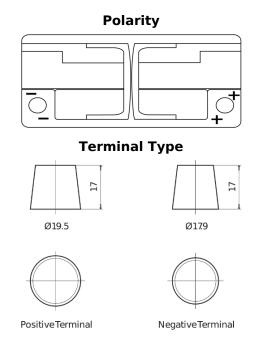

## **AGM DK1060**

| Part number                    | DK1060        |
|--------------------------------|---------------|
| Technology                     | AGM           |
| EAN/GTIN                       | 3661024027151 |
| Voltage                        | 12 V          |
| Capacity                       | 106.0 Ah      |
| CCA                            | 950 A         |
| Length                         | 392 mm        |
| Width                          | 175 mm        |
| Height                         | 190 mm        |
| Box size                       | L06           |
| Polarity                       | ETN 0         |
| Terminal Type                  | EN taper post |
| Hold Down                      | B13           |
| Weights (subject of variation) | 29.00 kg      |
|                                |               |

## **Hold Down**

Design, features and specifications are subject to change without notice. We disclaim any representation or warranty, express or implied, concerning the data or recommendations, and in no event shall be liable for any loss or damage claimed to have arisen as a result. Some products may not be available in your local market.