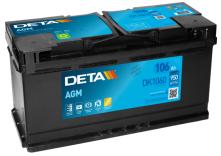

## **AGM DK1060**

| Part number                    | DK1060        |
|--------------------------------|---------------|
| Technology                     | AGM           |
| EAN/GTIN                       | 3661024027151 |
| Voltage                        | 12 V          |
| Capacity                       | 106.0 Ah      |
| CCA                            | 950 A         |
| Length                         | 392 mm        |
| Width                          | 175 mm        |
| Height                         | 190 mm        |
| Box size                       | L06           |
| Polarity                       | ETN 0         |
| Terminal Type                  | EN taper post |
| Hold Down                      | B13           |
| Weights (subject of variation) | 29.00 kg      |
|                                |               |