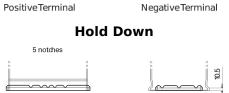

## Power DB802

| Part number                    | DB802         |
|--------------------------------|---------------|
| Technology                     | Flooded       |
| EAN/GTIN                       | 3661024024655 |
| Voltage                        | 12 V          |
| Capacity                       | 80.0 Ah       |
| CCA                            | 700 A         |
| Length                         | 315 mm        |
| Width                          | 175 mm        |
| Height                         | 175 mm        |
| Box size                       | LB4           |
| Polarity                       | ETN 0         |
| Terminal Type                  | EN taper post |
| Hold Down                      | B13           |
| Weights (subject of variation) | 17.80 kg      |