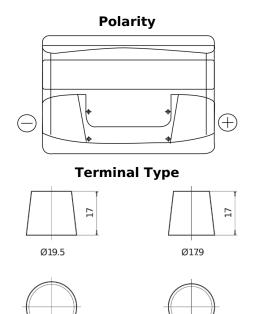

## Power DB802

| Part number                    | DB802         |
|--------------------------------|---------------|
| Technology                     | Flooded       |
| EAN/GTIN                       | 3661024024655 |
| Voltage                        | 12 V          |
| Capacity                       | 80.0 Ah       |
| CCA                            | 700 A         |
| Length                         | 315 mm        |
| Width                          | 175 mm        |
| Height                         | 175 mm        |
| Box size                       | LB4           |
| Polarity                       | ETN 0         |
| Terminal Type                  | EN taper post |
| Hold Down                      | B13           |
| Weights (subject of variation) | 17.80 kg      |