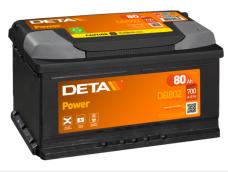

## Power DB802

| Part number                    | DB802         |
|--------------------------------|---------------|
| Technology                     | Flooded       |
| EAN/GTIN                       | 3661024024655 |
| Voltage                        | 12 V          |
| Capacity                       | 80.0 Ah       |
| CCA                            | 700 A         |
| Length                         | 315 mm        |
| Width                          | 175 mm        |
| Height                         | 175 mm        |
| Box size                       | LB4           |
| Polarity                       | ETN 0         |
| Terminal Type                  | EN taper post |
| Hold Down                      | B13           |
| Weights (subject of variation) | 17.80 kg      |