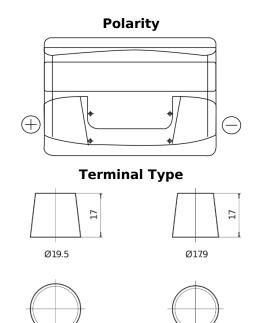

## Power DB741

| Part number                    | DB741         |
|--------------------------------|---------------|
| Technology                     | Flooded       |
| EAN/GTIN                       | 3661024024563 |
| Voltage                        | 12 V          |
| Capacity                       | 74.0 Ah       |
| CCA                            | 680 A         |
| Length                         | 278 mm        |
| Width                          | 175 mm        |
| Height                         | 190 mm        |
| Box size                       | L03           |
| Polarity                       | ETN 1         |
| Terminal Type                  | EN taper post |
| Hold Down                      | B13           |
| Weights (subject of variation) | 16.60 kg      |

## **Hold Down**

**NegativeTerminal** 

PositiveTerminal

Design, features and specifications are subject to change without notice. We disclaim any representation or warranty, express or implied, concerning the data or recommendations, and in no event shall be liable for any loss or damage claimed to have arisen as a result. Some products may not be available in your local market.