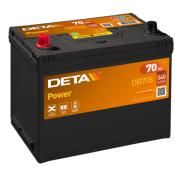

## Power DB705

| Part number                    | DB705         |
|--------------------------------|---------------|
| Technology                     | Flooded       |
| EAN/GTIN                       | 3661024024440 |
| Voltage                        | 12 V          |
| Capacity                       | 70.0 Ah       |
| CCA                            | 540 A         |
| Length                         | 270 mm        |
| Width                          | 173 mm        |
| Height                         | 222 mm        |
| Box size                       | D26           |
| Polarity                       | ETN 1         |
| Terminal Type                  | EN taper post |
| Hold Down                      | Korean B1+B6  |
| Weights (subject of variation) | 16.10 kg      |