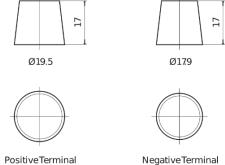

## Power DB705

| Part number                    | DB705         |
|--------------------------------|---------------|
| Technology                     | Flooded       |
| EAN/GTIN                       | 3661024024440 |
| Voltage                        | 12 V          |
| Capacity                       | 70.0 Ah       |
| CCA                            | 540 A         |
| Length                         | 270 mm        |
| Width                          | 173 mm        |
| Height                         | 222 mm        |
| Box size                       | D26           |
| Polarity                       | ETN 1         |
| Terminal Type                  | EN taper post |
| Hold Down                      | Korean B1+B6  |
| Weights (subject of variation) | 16.10 kg      |