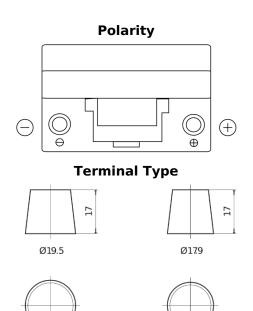

## Power DB704

| Part number                    | DB704         |
|--------------------------------|---------------|
| Technology                     | Flooded       |
| EAN/GTIN                       | 3661024024433 |
| Voltage                        | 12 V          |
| Capacity                       | 70.0 Ah       |
| CCA                            | 540 A         |
| Length                         | 270 mm        |
| Width                          | 173 mm        |
| Height                         | 222 mm        |
| Box size                       | D26           |
| Polarity                       | ETN 0         |
| Terminal Type                  | EN taper post |
| Hold Down                      | Korean B1+B6  |
| Weights (subject of variation) | 16.10 kg      |

## **Hold Down**

**NegativeTerminal** 

PositiveTerminal

Design, features and specifications are subject to change without notice. We disclaim any representation or warranty, express or implied, concerning the data or recommendations, and in no event shall be liable for any loss or damage claimed to have arisen as a result. Some products may not be available in your local market.