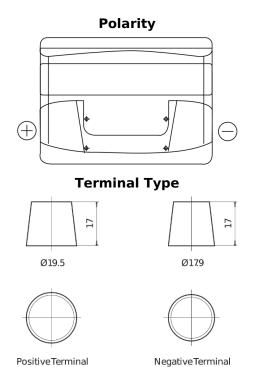

## Power DB621

| Part number                    | DB621         |
|--------------------------------|---------------|
| Technology                     | Flooded       |
| EAN/GTIN                       | 3661024024549 |
| Voltage                        | 12 V          |
| Capacity                       | 62.0 Ah       |
| CCA                            | 540 A         |
| Length                         | 242 mm        |
| Width                          | 175 mm        |
| Height                         | 190 mm        |
| Box size                       | L02           |
| Polarity                       | ETN 1         |
| Terminal Type                  | EN taper post |
| Hold Down                      | B13           |
| Weights (subject of variation) | 14.20 kg      |