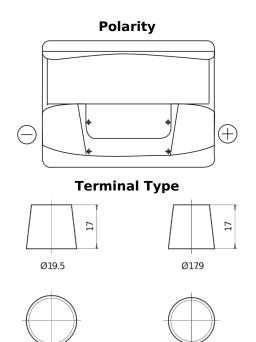

## Power DB620

| Part number                    | DB620         |
|--------------------------------|---------------|
| Technology                     | Flooded       |
| EAN/GTIN                       | 3661024024532 |
| Voltage                        | 12 V          |
| Capacity                       | 62.0 Ah       |
| CCA                            | 540 A         |
| Length                         | 242 mm        |
| Width                          | 175 mm        |
| Height                         | 190 mm        |
| Box size                       | L02           |
| Polarity                       | ETN 0         |
| Terminal Type                  | EN taper post |
| Hold Down                      | B13           |
| Weights (subject of variation) | 14.20 kg      |

## **Hold Down**

NegativeTerminal

PositiveTerminal

Design, features and specifications are subject to change without notice. We disclaim any representation or warranty, express or implied, concerning the data or recommendations, and in no event shall be liable for any loss or damage claimed to have arisen as a result. Some products may not be available in your local market.