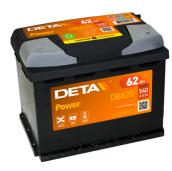

## Power DB620

| Part number                    | DB620         |
|--------------------------------|---------------|
| Technology                     | Flooded       |
| EAN/GTIN                       | 3661024024532 |
| Voltage                        | 12 V          |
| Capacity                       | 62.0 Ah       |
| CCA                            | 540 A         |
| Length                         | 242 mm        |
| Width                          | 175 mm        |
| Height                         | 190 mm        |
| Box size                       | L02           |
| Polarity                       | ETN 0         |
| Terminal Type                  | EN taper post |
| Hold Down                      | B13           |
| Weights (subject of variation) | 14.20 kg      |