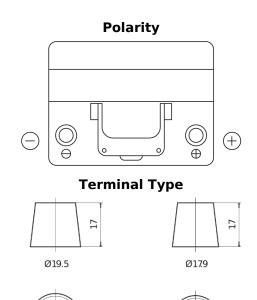

## Power DB604

| Part number                    | DB604         |
|--------------------------------|---------------|
| Technology                     | Flooded       |
| EAN/GTIN                       | 3661024024419 |
| Voltage                        | 12 V          |
| Capacity                       | 60.0 Ah       |
| CCA                            | 480 A         |
| Length                         | 230 mm        |
| Width                          | 173 mm        |
| Height                         | 222 mm        |
| Box size                       | D23           |
| Polarity                       | ETN 0         |
| Terminal Type                  | EN taper post |
| Hold Down                      | Korean B1     |
| Weights (subject of variation) | 14.60 kg      |