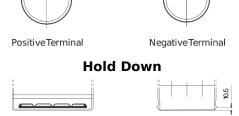

## Power DB604

| Part number                    | DB604         |
|--------------------------------|---------------|
| Technology                     | Flooded       |
| EAN/GTIN                       | 3661024024419 |
| Voltage                        | 12 V          |
| Capacity                       | 60.0 Ah       |
| CCA                            | 480 A         |
| Length                         | 230 mm        |
| Width                          | 173 mm        |
| Height                         | 222 mm        |
| Box size                       | D23           |
| Polarity                       | ETN 0         |
| Terminal Type                  | EN taper post |
| Hold Down                      | Korean B1     |
| Weights (subject of variation) | 14.60 kg      |