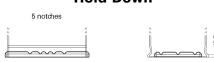

## Power DB602

| Part number                    | DB602         |
|--------------------------------|---------------|
| Technology                     | Flooded       |
| EAN/GTIN                       | 3661024024631 |
| Voltage                        | 12 V          |
| Capacity                       | 60.0 Ah       |
| CCA                            | 540 A         |
| Length                         | 242 mm        |
| Width                          | 175 mm        |
| Height                         | 175 mm        |
| Box size                       | LB2           |
| Polarity                       | ETN 0         |
| Terminal Type                  | EN taper post |
| Hold Down                      | B13           |
| Weights (subject of variation) | 12.90 kg      |

## **Hold Down**

Design, features and specifications are subject to change without notice. We disclaim any representation or warranty, express or implied, concerning the data or recommendations, and in no event shall be liable for any loss or damage claimed to have arisen as a result. Some products may not be available in your local market.