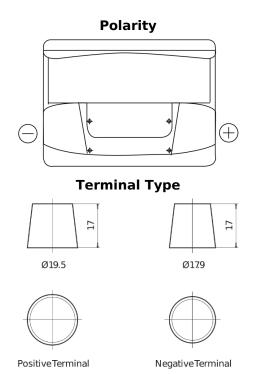

## Power DB602

| Part number                    | DB602         |
|--------------------------------|---------------|
| Technology                     | Flooded       |
| EAN/GTIN                       | 3661024024631 |
| Voltage                        | 12 V          |
| Capacity                       | 60.0 Ah       |
| CCA                            | 540 A         |
| Length                         | 242 mm        |
| Width                          | 175 mm        |
| Height                         | 175 mm        |
| Box size                       | LB2           |
| Polarity                       | ETN 0         |
| Terminal Type                  | EN taper post |
| Hold Down                      | B13           |
| Weights (subject of variation) | 12.90 kg      |