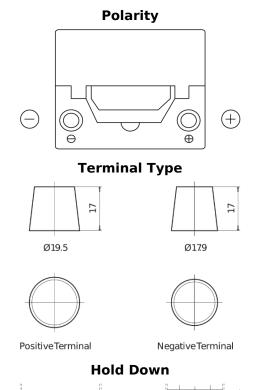

## Power DB504

| Part number                    | DB504         |
|--------------------------------|---------------|
| Technology                     | Flooded       |
| EAN/GTIN                       | 3661024024402 |
| Voltage                        | 12 V          |
| Capacity                       | 50.0 Ah       |
| CCA                            | 360 A         |
| Length                         | 200 mm        |
| Width                          | 173 mm        |
| Height                         | 222 mm        |
| Box size                       | D20           |
| Polarity                       | ETN 0         |
| Terminal Type                  | EN taper post |
| Hold Down                      | Korean B1     |
| Weights (subject of variation) | 12.90 kg      |