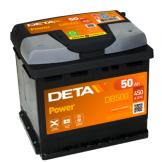

## **Power DB500**

| Part number                    | DB500         |
|--------------------------------|---------------|
| Technology                     | Flooded       |
| EAN/GTIN                       | 3661024024518 |
| Voltage                        | 12 V          |
| Capacity                       | 50.0 Ah       |
| CCA                            | 450 A         |
| Length                         | 207 mm        |
| Width                          | 175 mm        |
| Height                         | 190 mm        |
| Box size                       | L01           |
| Polarity                       | ETN 0         |
| Terminal Type                  | EN taper post |
| Hold Down                      | B13           |
| Weights (subject of variation) | 12.20 kg      |
|                                |               |