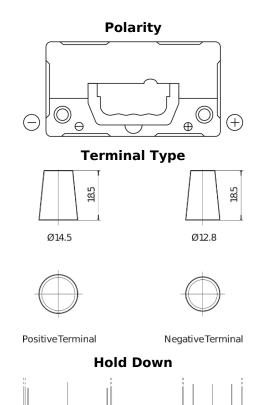

## **Product overview**

**Batteries for Cars** 

| Part number                    | DB456          |
|--------------------------------|----------------|
| Technology                     | Flooded        |
| EAN/GTIN                       | 3661024024358  |
| Voltage                        | 12 V           |
| Capacity                       | 45.0 Ah        |
| CCA                            | 330 A          |
| Length                         | 237 mm         |
| Width                          | 127 mm         |
| Height                         | 227 mm         |
| Box size                       | B24            |
| Polarity                       | ETN 0          |
| Terminal Type                  | JIS taper post |
| Hold Down                      | В0             |
| Weights (subject of variation) | 11.40 kg       |