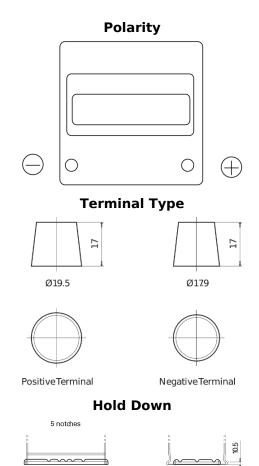

## Power DB440

| Part number                    | DB440         |
|--------------------------------|---------------|
| Technology                     | Flooded       |
| EAN/GTIN                       | 3661024024501 |
| Voltage                        | 12 V          |
| Capacity                       | 44.0 Ah       |
| CCA                            | 400 A         |
| Length                         | 175 mm        |
| Width                          | 175 mm        |
| Height                         | 190 mm        |
| Box size                       | L00           |
| Polarity                       | ETN 0         |
| Terminal Type                  | EN taper post |
| Hold Down                      | B13           |
| Weights (subject of variation) | 10.70 kg      |