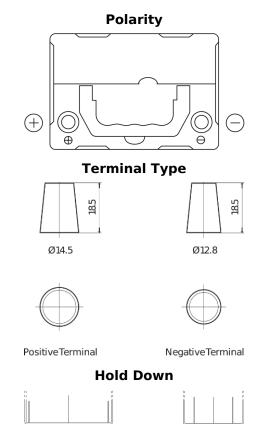

## Power DB357

| Part number                    | DB357          |
|--------------------------------|----------------|
| Technology                     | Flooded        |
| EAN/GTIN                       | 3661024024341  |
| Voltage                        | 12 V           |
| Capacity                       | 35.0 Ah        |
| CCA                            | 240 A          |
| Length                         | 187 mm         |
| Width                          | 127 mm         |
| Height                         | 220 mm         |
| Box size                       | B19            |
| Polarity                       | ETN 1          |
| Terminal Type                  | JIS taper post |
| Hold Down                      | В0             |
| Weights (subject of variation) | 8.90 kg        |