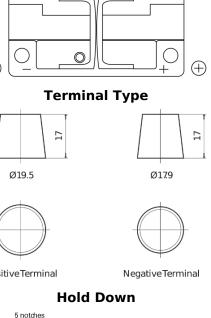

## **Power DB1100**

| Part number                    | DB1100        | Polarity           |
|--------------------------------|---------------|--------------------|
| Technology                     | Flooded       |                    |
| EAN/GTIN                       | 3661024026239 |                    |
| Voltage                        | 12 V          |                    |
| Capacity                       | 110.0 Ah      |                    |
| CCA                            | 850 A         | Terminal Ty        |
| Length                         | 392 mm        |                    |
| Width                          | 175 mm        | 17                 |
| Height                         | 190 mm        |                    |
| Box size                       | L06           | Ø19.5              |
| Polarity                       | ETN 0         | +                  |
| Terminal Type                  | EN taper post |                    |
| Hold Down                      | B13           |                    |
| Weights (subject of variation) | 26.30 kg      | PositiveTerminal N |
| ,                              |               | Hold Down          |