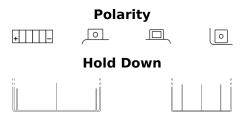

## AGM Ready AGM12-10

|  | Part number                    | AGM12-10      |
|--|--------------------------------|---------------|
|  | Technology                     | AGM           |
|  | EAN/GTIN                       | 3661024034012 |
|  | Voltage                        | 12 V          |
|  | Capacity                       | 10.0 Ah       |
|  | CCA                            | 150 A         |
|  | Length                         | 150 mm        |
|  | Width                          | 90 mm         |
|  | Height                         | 130 mm        |
|  | Box size                       | C55           |
|  | Polarity                       | ETN 1         |
|  | Terminal Type                  | M04           |
|  | Hold Down                      | B0            |
|  | Weights (subject of variation) | 3.90 kg       |
|  |                                |               |