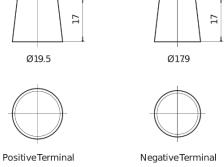

|
|--------------------------------|---------------|
| Technology                     | EFB           |
| EAN/GTIN                       | 3661024057592 |
| Voltage                        | 12 V          |
| Capacity                       | 70.0 Ah       |
| CCA                            | 760 A         |
| Watt hour                      | 600 Wh        |
| Length                         | 278 mm        |
| Width                          | 175 mm        |
| Height                         | 190 mm        |
| Box size                       | L03           |
| Polarity                       | ETN 0         |
| Terminal Type                  | EN taper post |
| Hold Down                      | B13           |
| Weights (subject of variation) | 19.30 kg      |

## Polarity Terminal Type



## **Hold Down**



Design, features and specifications are subject to change without notice. We disclaim any representation or warranty, express or implied, concerning the data or recommendations, and in no event shall be liable for any loss or damage claimed to have arisen as a result. Some products may not be available in your local market.