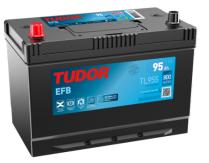

## Batteries for Cars

| Part number         | TL955         | Polarity               |              |
|---------------------|---------------|------------------------|--------------|
| Technology          | EFB           |                        |              |
| EAN/GTIN            | 3661024056663 |                        |              |
| Voltage             | 12 V          |                        |              |
| Capacity            | 95.0 Ah       |                        |              |
| CCA                 | 800 A         |                        |              |
| Length              | 306 mm        | Terminal Type          | I            |
| Width               | 173 mm        |                        |              |
| Height              | 222 mm        | 11                     |              |
| Box size            | D31           | Ø19.5                  | Ø179         |
| Polarity            | ETN 1         |                        |              |
| Terminal Type       | EN taper post |                        | $\frown$     |
| Hold Down           | Korean B1     |                        | +            |
| Weights (subject of | 21.80 kg      |                        | $\checkmark$ |
| variation)          |               | PositiveTerminal Negat | iveTerminal  |
|                     |               | Hold Down              |              |