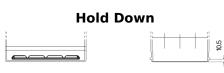

## **EFB TL954**

| Part number                    | TL954         |
|--------------------------------|---------------|
| Technology                     | EFB           |
| EAN/GTIN                       | 3661024056656 |
| Voltage                        | 12 V          |
| Capacity                       | 95.0 Ah       |
| CCA                            | 800 A         |
| Length                         | 306 mm        |
| Width                          | 173 mm        |
| Height                         | 222 mm        |
| Box size                       | D31           |
| Polarity                       | ETN 0         |
| Terminal Type                  | EN taper post |
| Hold Down                      | Korean B1     |
| Weights (subject of variation) | 21.80 kg      |