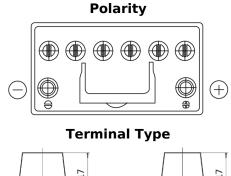

## **EFB TL954**

| Part number                    | TL954         |
|--------------------------------|---------------|
| Technology                     | EFB           |
| EAN/GTIN                       | 3661024056656 |
| Voltage                        | 12 V          |
| Capacity                       | 95.0 Ah       |
| CCA                            | 800 A         |
| Length                         | 306 mm        |
| Width                          | 173 mm        |
| Height                         | 222 mm        |
| Box size                       | D31           |
| Polarity                       | ETN 0         |
| Terminal Type                  | EN taper post |
| Hold Down                      | Korean B1     |
| Weights (subject of variation) | 21.80 kg      |