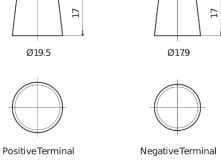

## **EFB TL954**

| Part number                    | TL954         |
|--------------------------------|---------------|
| Technology                     | EFB           |
| EAN/GTIN                       | 3661024056656 |
| Voltage                        | 12 V          |
| Capacity                       | 95.0 Ah       |
| CCA                            | 800 A         |
| Length                         | 306 mm        |
| Width                          | 173 mm        |
| Height                         | 222 mm        |
| Box size                       | D31           |
| Polarity                       | ETN 0         |
| Terminal Type                  | EN taper post |
| Hold Down                      | Korean B1     |
| Weights (subject of variation) | 21.80 kg      |