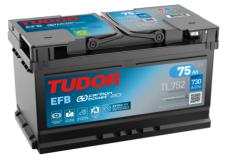

## **EFB TL752**

| Part number                    | TL752         |
|--------------------------------|---------------|
| Technology                     | EFB           |
| EAN/GTIN                       | 3661024056540 |
| Voltage                        | 12 V          |
| Capacity                       | 75.0 Ah       |
| CCA                            | 730 A         |
| Length                         | 315 mm        |
| Width                          | 175 mm        |
| Height                         | 175 mm        |
| Box size                       | LB4           |
| Polarity                       | ETN 0         |
| Terminal Type                  | EN taper post |
| Hold Down                      | B13           |
| Weights (subject of variation) | 18.60 kg      |