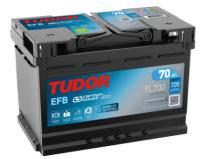

## **Batteries for Cars**

EFB TL700

| Part number                    | TL700         |
|--------------------------------|---------------|
| Technology                     | EFB           |
| EAN/GTIN                       | 3661024055697 |
| Voltage                        | 12 V          |
| Capacity                       | 70.0 Ah       |
| CCA                            | 760 A         |
| Length                         | 278 mm        |
| Width                          | 175 mm        |
| Height                         | 190 mm        |
| Box size                       | L03           |
| Polarity                       | ETN 0         |
| Terminal Type                  | EN taper post |
| Hold Down                      | B13           |
| Weights (subject of variation) | 19.30 kg      |