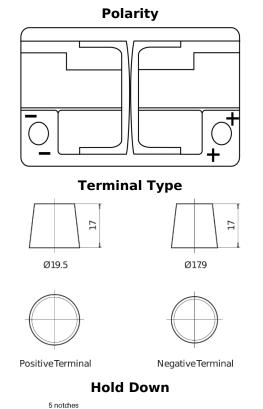

## **Batteries for Cars**

EFB TL700

| Part number                    | TL700         |
|--------------------------------|---------------|
| Technology                     | EFB           |
| EAN/GTIN                       | 3661024055697 |
| Voltage                        | 12 V          |
| Capacity                       | 70.0 Ah       |
| CCA                            | 760 A         |
| Length                         | 278 mm        |
| Width                          | 175 mm        |
| Height                         | 190 mm        |
| Box size                       | L03           |
| Polarity                       | ETN 0         |
| Terminal Type                  | EN taper post |
| Hold Down                      | B13           |
| Weights (subject of variation) | 19.30 kg      |