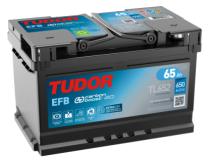

## **EFB TL652**

| Part number                    | TL652         |
|--------------------------------|---------------|
| Technology                     | EFB           |
| EAN/GTIN                       | 3661024056533 |
| Voltage                        | 12 V          |
| Capacity                       | 65.0 Ah       |
| CCA                            | 650 A         |
| Length                         | 278 mm        |
| Width                          | 175 mm        |
| Height                         | 175 mm        |
| Box size                       | LB3           |
| Polarity                       | ETN 0         |
| Terminal Type                  | EN taper post |
| Hold Down                      | B13           |
| Weights (subject of variation) | 16.20 kg      |