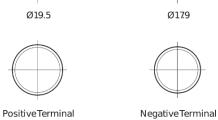

| Part number                    | TL652         |
|--------------------------------|---------------|
| Technology                     | EFB           |
| EAN/GTIN                       | 3661024056533 |
| Voltage                        | 12 V          |
| Capacity                       | 65.0 Ah       |
| CCA                            | 650 A         |
| Length                         | 278 mm        |
| Width                          | 175 mm        |
| Height                         | 175 mm        |
| Box size                       | LB3           |
| Polarity                       | ETN 0         |
| Terminal Type                  | EN taper post |
| Hold Down                      | B13           |
| Weights (subject of variation) | 16.20 kg      |

## Polarity Terminal Type Ø19.5



## **Hold Down**



Design, features and specifications are subject to change without notice. We disclaim any representation or warranty, express or implied, concerning the data or recommendations, and in no event shall be liable for any loss or damage claimed to have arisen as a result. Some products may not be available in your local market.