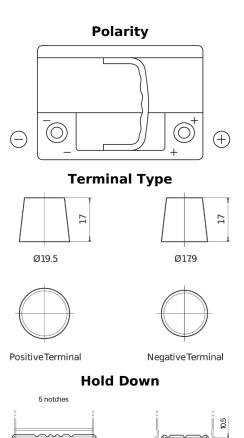

## **Batteries for Cars**

**EFB TL600** 

| Ĩ             | EFB COLUMN |
|---------------|------------|
| in the second |            |

| TL600         |
|---------------|
| EFB           |
| 3661024055680 |
| 12 V          |
| 60.0 Ah       |
| 640 A         |
| 242 mm        |
| 175 mm        |
| 190 mm        |
| L02           |
| ETN 0         |
| EN taper post |
| B13           |
| 17.00 kg      |
|               |
|               |