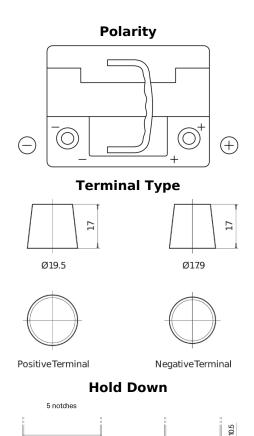

## **Batteries for Cars**

EFB TL550

| Part number                    | TL550         |
|--------------------------------|---------------|
| Technology                     | EFB           |
| EAN/GTIN                       | 3661024056670 |
| Voltage                        | 12 V          |
| Capacity                       | 55.0 Ah       |
| CCA                            | 540 A         |
| Length                         | 207 mm        |
| Width                          | 175 mm        |
| Height                         | 190 mm        |
| Box size                       | L01           |
| Polarity                       | ETN 0         |
| Terminal Type                  | EN taper post |
| Hold Down                      | B13           |
| Weights (subject of variation) | 14.10 kg      |
|                                |               |