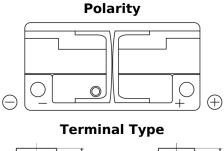

## **Batteries for Cars**

Terminal Type

Weights (subject of

Hold Down

variation)

EN taper post

B13

27.20 kg

NegativeTerminal

Ø17.9

17

PositiveTerminal

**Hold Down** 