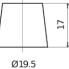

EN taper post

B13

27.20 kg

NegativeTerminal

Ø17.9

17

PositiveTerminal

**Hold Down** 