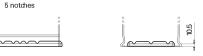

EN taper post

B13

27.20 kg

NegativeTerminal

Ø17.9

17

PositiveTerminal

**Hold Down** 