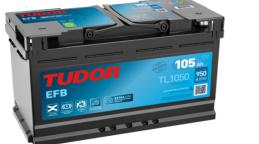

## **EFB TL1050**

| Part number | TL1050        |
|-------------|---------------|
| Technology  | EFB           |
| EAN/GTIN    | 3661024057097 |
| Voltage     | 12 V          |
| Capacity    | 105.0 Ah      |
| CCA         | 950 A         |
| Length      | 392 mm        |
| Width       | 175 mm        |
| Height      | 190 mm        |
| Box size    | L06           |
| Polarity    | ETN 0         |