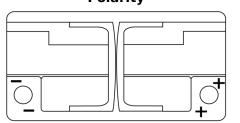

| TL1000        |
|--------------------------------|---------------|
| Technology                     | EFB           |
| EAN/GTIN                       | 3661024057134 |
| Voltage                        | 12 V          |
| Capacity                       | 100.0 Ah      |
| CCA                            | 900 A         |
| Length                         | 353 mm        |
| Width                          | 175 mm        |
| Height                         | 190 mm        |
| Box size                       | L05           |
| Polarity                       | ETN 0         |
| Terminal Type                  | EN taper post |
| Hold Down                      | B13           |
| Weights (subject of variation) | 25.50 kg      |
|                                |               |

Polarity



#### **Terminal Type**





PositiveTerminal

Ø19.5

NegativeTerminal

17

Hold Down



Design, features and specifications are subject to change without notice. We disclaim any representation or warranty, express or implied, concerning the data or recommendations, and in no event shall be liable for any loss or damage claimed to have arisen as a result. Some products may not be available in your local market.