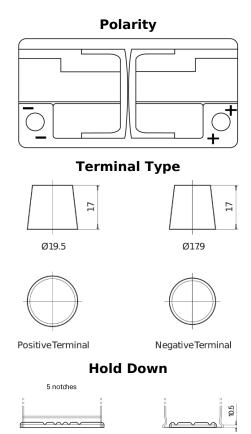

## **AGM TK960**

| Part number                    | TK960         |
|--------------------------------|---------------|
| Technology                     | AGM           |
| EAN/GTIN                       | 3661024057653 |
| Voltage                        | 12 V          |
| Capacity                       | 96.0 Ah       |
| CCA                            | 850 A         |
| Length                         | 353 mm        |
| Width                          | 175 mm        |
| Height                         | 190 mm        |
| Box size                       | L05           |
| Polarity                       | ETN 0         |
| Terminal Type                  | EN taper post |
| Hold Down                      | B13           |
| Weights (subject of variation) | 26.10 kg      |