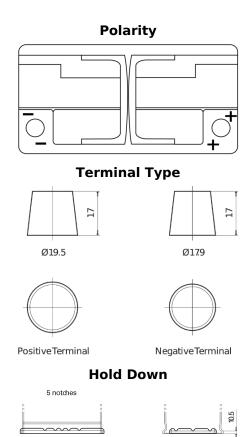

## **AGM TK950**

| Part number                    | TK950         |
|--------------------------------|---------------|
| Technology                     | AGM           |
| EAN/GTIN                       | 3661024055741 |
| Voltage                        | 12 V          |
| Capacity                       | 95.0 Ah       |
| CCA                            | 850 A         |
| Length                         | 353 mm        |
| Width                          | 175 mm        |
| Height                         | 190 mm        |
| Box size                       | L05           |
| Polarity                       | ETN 0         |
| Terminal Type                  | EN taper post |
| Hold Down                      | B13           |
| Weights (subject of variation) | 26.10 kg      |
|                                |               |