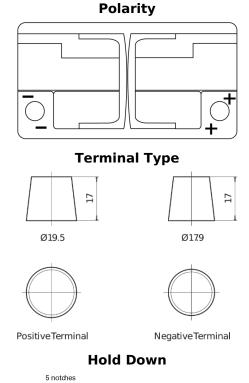

## **AGM TK820**

| Part number                    | TK820         |
|--------------------------------|---------------|
| Technology                     | AGM           |
| EAN/GTIN                       | 3661024057646 |
| Voltage                        | 12 V          |
| Capacity                       | 82.0 Ah       |
| CCA                            | 800 A         |
| Length                         | 315 mm        |
| Width                          | 175 mm        |
| Height                         | 190 mm        |
| Box size                       | L04           |
| Polarity                       | ETN 0         |
| Terminal Type                  | EN taper post |
| Hold Down                      | B13           |
| Weights (subject of variation) | 23.30 kg      |