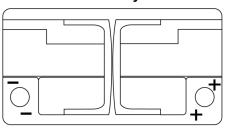

## **AGM TK800**





| Part number                    | TK800         |
|--------------------------------|---------------|
| Technology                     | AGM           |
| EAN/GTIN                       | 3661024055727 |
| Voltage                        | 12 V          |
| Capacity                       | 80.0 Ah       |
| CCA                            | 800 A         |
| Length                         | 315 mm        |
| Width                          | 175 mm        |
| Height                         | 190 mm        |
| Box size                       | L04           |
| Polarity                       | ETN 0         |
| Terminal Type                  | EN taper post |
| Hold Down                      | B13           |
| Weights (subject of variation) | 23.30 kg      |

Polarity



## **Terminal Type**





Ø17.9

NegativeTerminal

17

PositiveTerminal

Hold Down



Design, features and specifications are subject to change without notice. We disclaim any representation or warranty, express or implied, concerning the data or recommendations, and in no event shall be liable for any loss or damage claimed to have arisen as a result. Some products may not be available in your local market.