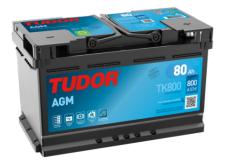

## **AGM TK800**

| Part number                    | TK800         |
|--------------------------------|---------------|
| Technology                     | AGM           |
| EAN/GTIN                       | 3661024055727 |
| Voltage                        | 12 V          |
| Capacity                       | 80.0 Ah       |
| CCA                            | 800 A         |
| Length                         | 315 mm        |
| Width                          | 175 mm        |
| Height                         | 190 mm        |
| Box size                       | L04           |
| Polarity                       | ETN 0         |
| Terminal Type                  | EN taper post |
| Hold Down                      | B13           |
| Weights (subject of variation) | 23.30 kg      |