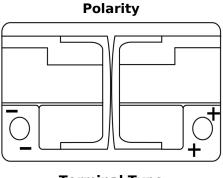

## **AGM TK700**

| Part number                    | TK700         |
|--------------------------------|---------------|
| Technology                     | AGM           |
| EAN/GTIN                       | 3661024055710 |
| Voltage                        | 12 V          |
| Capacity                       | 70.0 Ah       |
| CCA                            | 760 A         |
| Length                         | 278 mm        |
| Width                          | 175 mm        |
| Height                         | 190 mm        |
| Box size                       | L03           |
| Polarity                       | ETN 0         |
| Terminal Type                  | EN taper post |
| Hold Down                      | B13           |
| Weights (subject of variation) | 20.60 kg      |
|                                |               |