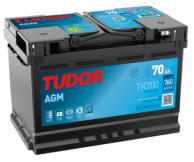

## **AGM TK700**

| Part number                    | TK700         |
|--------------------------------|---------------|
| Technology                     | AGM           |
| EAN/GTIN                       | 3661024055710 |
| Voltage                        | 12 V          |
| Capacity                       | 70.0 Ah       |
| CCA                            | 760 A         |
| Length                         | 278 mm        |
| Width                          | 175 mm        |
| Height                         | 190 mm        |
| Box size                       | L03           |
| Polarity                       | ETN 0         |
| Terminal Type                  | EN taper post |
| Hold Down                      | B13           |
| Weights (subject of variation) | 20.60 kg      |
|                                |               |