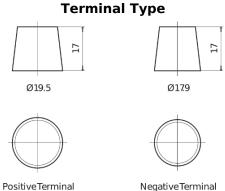

## **AGM TK700**

| Part number                    | TK700         |
|--------------------------------|---------------|
| Technology                     | AGM           |
| EAN/GTIN                       | 3661024055710 |
| Voltage                        | 12 V          |
| Capacity                       | 70.0 Ah       |
| CCA                            | 760 A         |
| Length                         | 278 mm        |
| Width                          | 175 mm        |
| Height                         | 190 mm        |
| Box size                       | L03           |
| Polarity                       | ETN 0         |
| Terminal Type                  | EN taper post |
| Hold Down                      | B13           |
| Weights (subject of variation) | 20.60 kg      |
|                                |               |