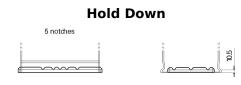

## **AGM TK700**

| Part number                    | TK700         |
|--------------------------------|---------------|
| Technology                     | AGM           |
| EAN/GTIN                       | 3661024055710 |
| Voltage                        | 12 V          |
| Capacity                       | 70.0 Ah       |
| CCA                            | 760 A         |
| Length                         | 278 mm        |
| Width                          | 175 mm        |
| Height                         | 190 mm        |
| Box size                       | L03           |
| Polarity                       | ETN 0         |
| Terminal Type                  | EN taper post |
| Hold Down                      | B13           |
| Weights (subject of variation) | 20.60 kg      |
|                                |               |